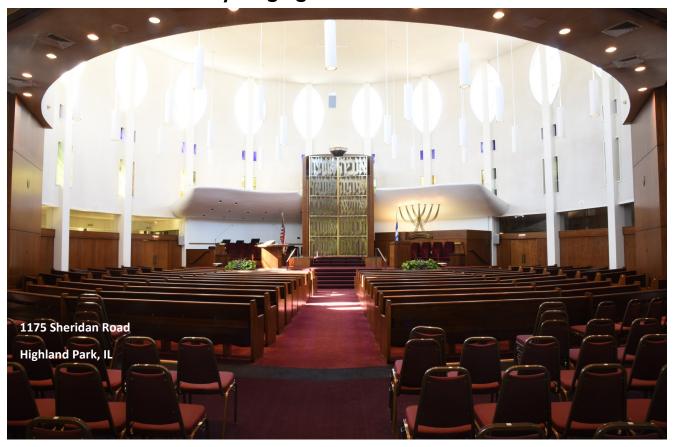

## North Suburban Synagogue Beth El

In 2015 Sound Planning designed and installed a new sound system in their main sanctuary.

This system will not only provide clear and intelligible speech for the rabbi's sermons, but will also provide quality sound for Hazzan, Ben Tisser's voice and his musical guests.