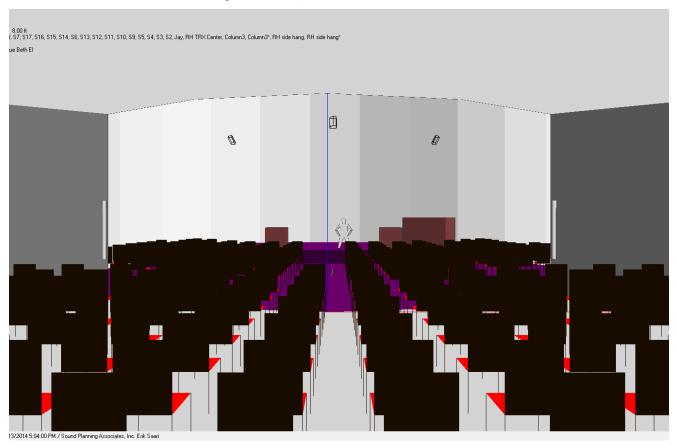

## North Suburban Synagogue Beth El

EASE Acoustic Model Shown with sound system on

Sound Planning Associates, Inc. www.soundplanning.com 923 W. Liberty Drive Wheaton, IL 60187

Phone: 630-653-6700

## North Suburban Synagogue Beth El

To aid in design of the loudspeaker system, Sound Planning utilized EASE acoustic modeling software. This design utilized Renkus Heinz Point-Source loudspeakers to cover the majority of the main floor seating. In addition to the main loudspeakers additional JBL line-array loudspeakers were installed as mid fills. The resulting sound is consistent and musical throughout the entire sanctuary and social hall.