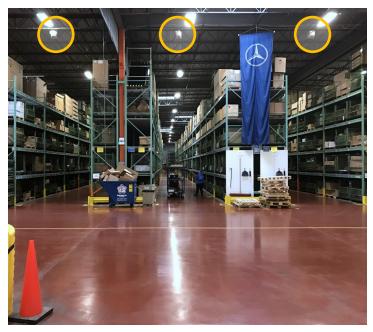

## Mercedes Benz: Plant Page & Warehouse Music

Mercedes Benz wanted to boost morale and also allow for announcements to be clearly broadcast throughout their warehouse in Carol Stream. Sound Planning was tasked with designing a great sounding PA for music that could also provide intelligible paging in a 350,000 square foot warehouse. Using EASE acoustic modeling software, we were able to utilize the right amount of loudspeakers to keep within the budget. The result was a huge success for the employees! We even saw some dancing...