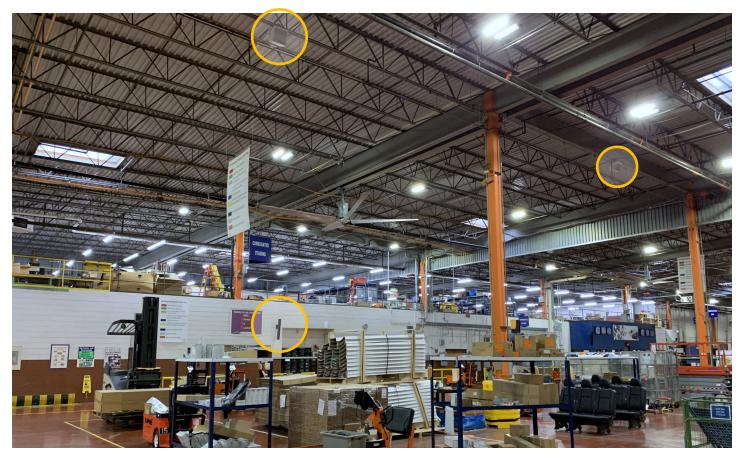

## Mercedes Benz: Plant Page & Warehouse Music

Mercedes Benz wanted to boost morale and also allow for announcements to be clearly broadcast throughout their warehouse in Carol Stream. Sound Planning was tasked with designing a great sounding PA for music that could also provide intelligible paging in a 350,000 square foot warehouse. Using EASE acoustic modeling software, we were able to utilize the right amount of loudspeakers to keep within the budget. The result was a huge success for the employees! We even saw some dancing...