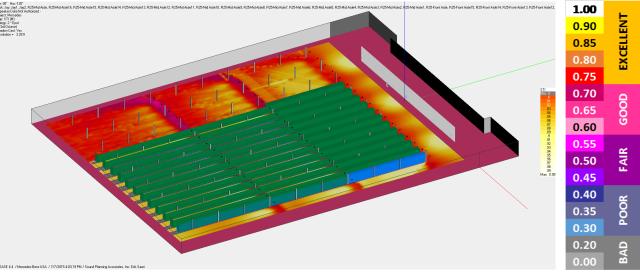

## Mercedes Benz: Plant Page & Warehouse Music

**Speech Transmission Index (STI)** is a measure of speech transmission quality. The absolute measurement of speech intelligibility is a complex science. The STI measures some physical characteristics of a transmission channel (a room, electroacoustic equipment, telephone line, etc.), and expresses the ability of the channel to carry across the characteristics of a speech signal. STI is a well-established objective measurement predictor of how the characteristics of the transmission channel affect speech intelligibility.