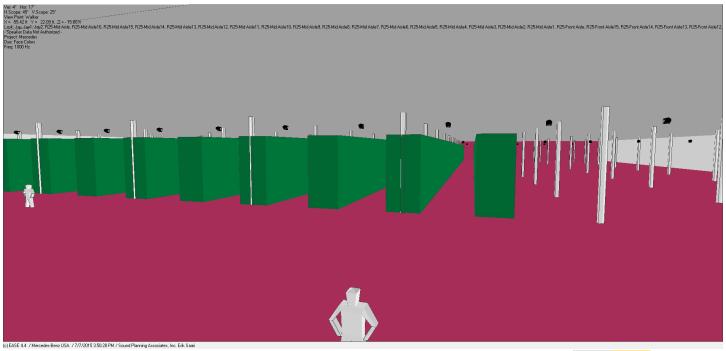

## Mercedes Benz: Plant Page & Warehouse Music

Mercedes Benz wanted to boost morale and also allow for announcements to be clearly broadcast throughout their warehouse in Carol Stream. Sound Planning was tasked with designing a great sounding PA for music that could also provide intelligible paging in a 350,000 square foot warehouse. Using EASE acoustic modeling software, we were able to utilize the right amount of loudspeakers to keep within the budget. The result was a huge success for the employees! We even saw some dancing...

## Mercedes Benz: Plant Page & Warehouse Music

**Speech Transmission Index (STI)** is a measure of speech transmission quality. The absolute measurement of speech intelligibility is a complex science. The STI measures some physical characteristics of a transmission channel (a room, electroacoustic equipment, telephone line, etc.), and expresses the ability of the channel to carry across the characteristics of a speech signal. STI is a well-established objective measurement predictor of how the characteristics of the transmission channel affect speech intelligibility.