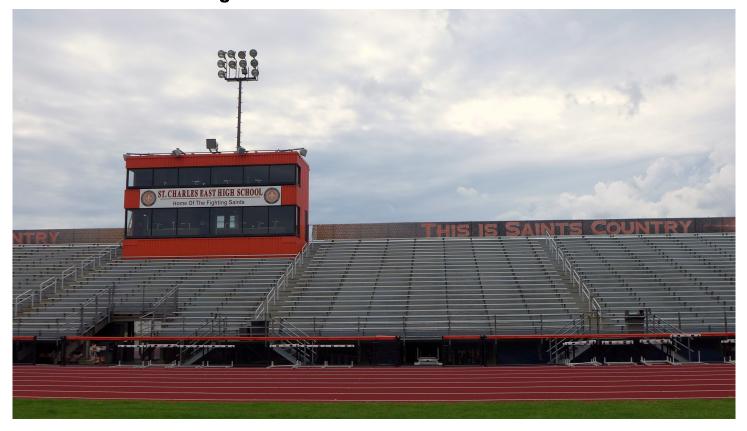

### St. Charles East High School

Installed in 2014, the new football field system provides high-energy sound reinforcement for school events. The loud-speaker design was modeled using EASE acoustic modeling software. This allowed us to test and verify the system performance before mounting the loudspeakers.