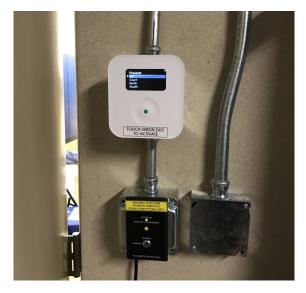

# **Highland Park High School**

Installed in 2017, the new gymnasium & pool systems provide high-energy sound reinforcement for school events.

Touch-wheel Control Panel for system operation

PROFESSIONAL SOUND AND AUDIOVISUAL INTEGRATION