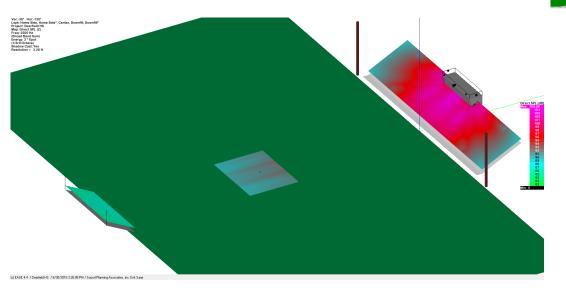

### **Deerfield High School**

Installed in 2016, the new football field system provides high-energy sound reinforcement for school events. The loud-

speaker design was modeled using EASE acoustic modeling software. This allowed us to test and verify the system performance before mounting the loudspeakers.