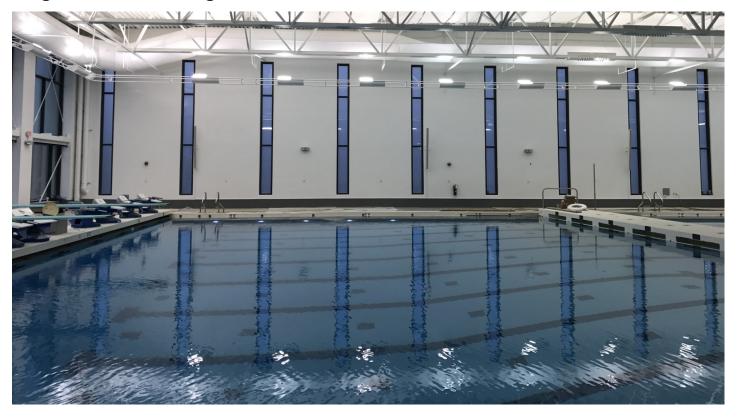

# **Highland Park High School**

Installed in 2017, the new gymnasium & pool systems provide high-energy sound reinforcement for school events.

Touch-wheel Control Panel for system operation

PROFESSIONAL SOUND AND AUDIOVISUAL INTEGRATION

### Highland Park High School

Installed in 2017, the new gymnasium & pool systems provide high-energy sound reinforcement for school events. The loudspeaker design was modeled using EASE acoustic modeling software. This allowed us to test and verufy the system performance before mounting the loudspeakers.