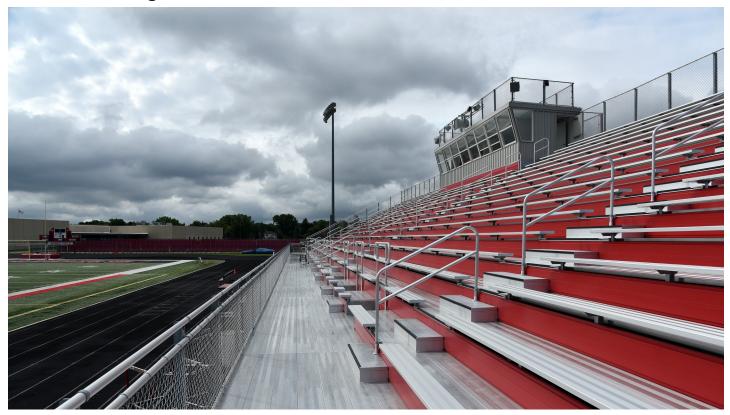

### **Deerfield High School**

Installed in 2016, the new football field system provides high-energy sound reinforcement for school events. The loud-

speaker design was modeled using EASE acoustic modeling software. This allowed us to test and verify the system performance before mounting the loudspeakers.